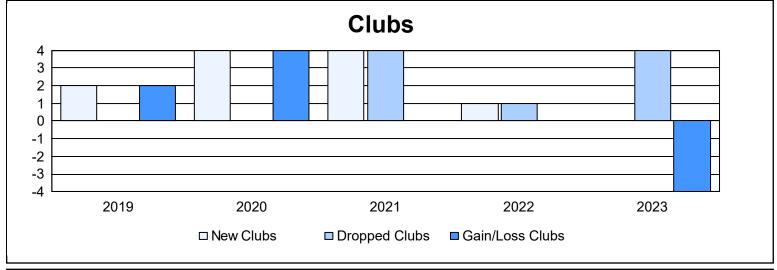

District 21 N As of June 2023 Cumulative

| Year      | New<br>Clubs | Dropped<br>Clubs | Gain/<br>Loss<br>Clubs | New<br>Members | Charter<br>Members | Reinstate<br>Members | Transfer<br>Members | Total<br>Member<br>Added | Total<br>Members<br>Dropped | Gain/<br>Loss<br>Members |
|-----------|--------------|------------------|------------------------|----------------|--------------------|----------------------|---------------------|--------------------------|-----------------------------|--------------------------|
| 2018-2019 | 2            | 0                | 2                      | 222            | 46                 | 30                   | 11                  | 309                      | 323                         | -14                      |
| 2019-2020 | 4            | 0                | 4                      | 138            | 147                | 4                    | 36                  | 325                      | 240                         | 85                       |
| 2020-2021 | 4            | 4                | 0                      | 155            | 128                | 16                   | 30                  | 329                      | 406                         | -77                      |
| 2021-2022 | 1            | 1                | 0                      | 144            | 31                 | 14                   | 20                  | 209                      | 305                         | -96                      |
| 2022-2023 | 0            | 4                | -4                     | 171            | 6                  | 13                   | 19                  | 209                      | 266                         | -57                      |
| Average   | 2            | 2                | 0                      | 166            | 72                 | 15                   | 23                  | 276                      | 308                         | -32                      |